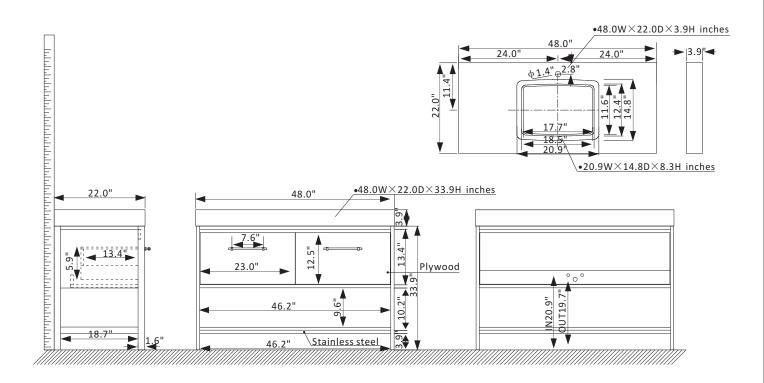

## **Features**

Brushed Gold Stainless Steel Frame with plywood construction ensure supreme sturdiness.

Available in beautiful Suleiman Oak finish to complement any décor.

2 soft-close drawers provide concealed storage for toiletries.

White composite grain white stone countertop with beautiful natural veining.

Rectangular, ceramic undermount basin coordinates with top.

Brushed Gold finish hardware for a touch of style and contrast.

Open fixed shelf provides ample room for item storage and display.

Pre-drilled and designed for easy plumbing and faucet installation.

\* Does not include faucet, drain assembly, P-trap, or backsplash.